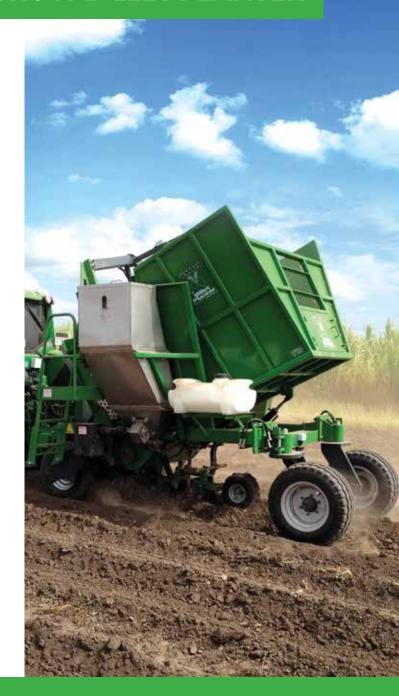

## **SINGLE ROW BILLET PLANTER**

## **FEATURES**

- Fixed front wheels with manual depth control.
- Rear castor wheels fitted with hydraulic position locks.
- Heavy duty swivel tow hitch.
- 10mm rubber conveyor belt with bolted steel flights.
- Hydraulic controlled gate to regulate billet flow.
- Over head spray bars.
- Plough board assemblies come complete with two covering discs and a heavy duty press wheel.
- Heavy duty 30" twin disc openers are attached to the plough board.
- Stainless steel fertiliser bins.
- Optional liquid tanks for chemical application.