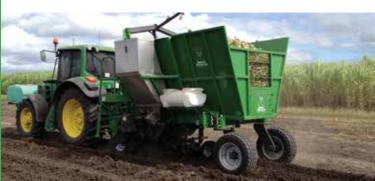

## **SINGLE ROW BILLET PLANTER**

## **FEATURES**

- Fixed front wheels with manual depth control.
- Rear castor wheels fitted with hydraulic position locks.
- Heavy duty swivel tow hitch.
- 10mm rubber conveyor belt with bolted steel flights.
- Hydraulic controlled gate to regulate billet flow.
- Over head spray bars.
- Plough board assemblies come complete with two covering discs and a heavy duty press wheel.
- Heavy duty 30" twin disc openers are attached to the plough board.
- Stainless steel fertiliser bins.
- Optional liquid tanks for chemical application.