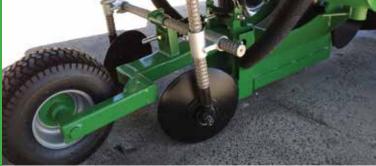

## **FEATURES**

- Fixed front wheels with manual depth control.
- Rear castor wheels fitted with hydraulic position locks.
- Heavy duty swivel tow hitch.
- 10mm rubber conveyor belt with bolted steel flights.
- Hydraulic controlled gate to regulate billet flow.
- Over head spray bars.
- Plough board assemblies come complete with two covering discs and a heavy duty press wheel.
- Heavy duty 30" twin disc openers are attached to the plough board.
- Stainless steel fertiliser bins.
- Optional liquid tanks for chemical application.